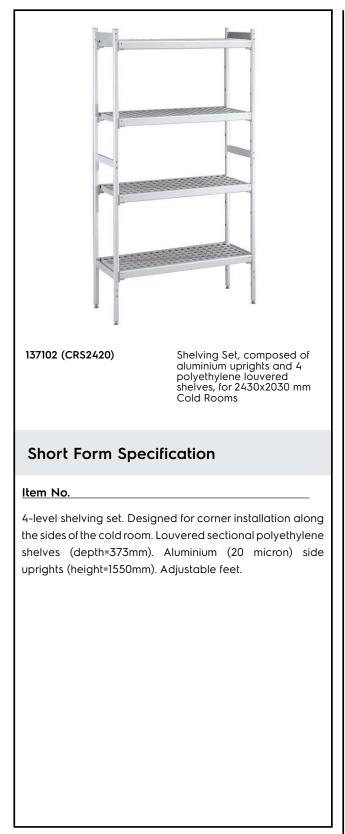

# FIECTIONAL

Stainless Steel Preparation Aluminum Shelving Set for 2430x2030 mm cold rooms

| ITEM #  |  |
|---------|--|
| MODEL # |  |
| NAME #  |  |
| SIS #   |  |
| AIA #   |  |

## **Main Features**

- Complete shelving system allows rapid and easy fixing of the shelves to the uprights.
- GN 1/1, GN 1/2 and GN 1/3 can be inserted into the frame.

## Construction

- Uprights and shelf frames constructed entirely in anodized aluminium (20 micron).
- 4 tiers.
- Shelves made by section of polyethylene tablets.
- Sectional polyethylene shelves are dishwasher safe.

## Stainless Steel Preparation Aluminum Shelving Set for 2430x2030 mm cold rooms

Тор

58

39.5

| External dimensions, Width:  |         |
|------------------------------|---------|
| 137102 (CRS2420)             | 708 mm  |
| External dimensions, Depth:  | 373 mm  |
| External dimensions, Height: | 1550 mm |
| Max loading weight:          | 3200 kg |
| Net weight:                  | 95 kg   |
| Uprights                     | 2       |